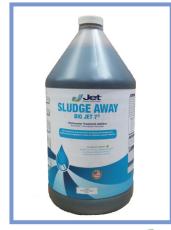

## Bio Jet® Sludge Away

BIO JET Sludge Away is a biological aid designed to increase the oxidation of difficult to degrade organic waste in residential, commercial and municipal applications:

- Residential wastewater systems
- Commercial wastewater systems (restaurants, amusement parks, camp grounds etc.)
- Municipal wastewater systems
- Lift stations/Pump stations
- · Lagoons and ponds
- · Wastewater holding tanks

A natural organic blend solution of non-toxic bacteria designed to enhance biological activity in wastewater systems.

Available in 1 gallon jugs, cases containing 6 - 1 gallon jugs and 55 gallon drums